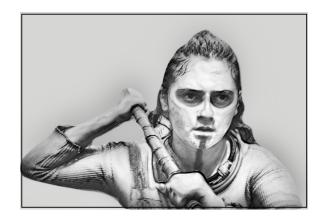

# Alpha leader

A human female individual was the leader of a group of children on the planet Kenari. She was approximately sixteen years of age when she was killed while approaching a wrecked craft.

Name: Unidentified Type: Alpha Refugee Species: Human Homeworld: Kenari Gender: Female Born: 21 BBY (979 GC) Died: 5 BBY (995 GC) Hair Color: Brown Eye Color: Brown Height: — Weight: — Skin: Tan